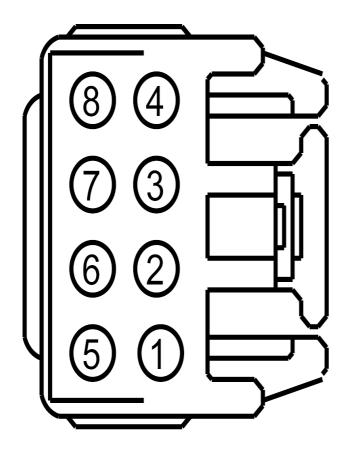

**Description:** 

Connector: C360 SEAT CONTROL SWITCH, DRIVER SIDE FRONT

Harness: Base Part #: 14A699 14A701

| Pin | Circuit         | Gauge | <b>Circuit Function</b>                            | Qualifier |
|-----|-----------------|-------|----------------------------------------------------|-----------|
| 1   | 979 (RD-<br>LB) | 14    | Front height motor, Up +, Down -                   |           |
| 2   | 1205 (BK)       | 14    | Ground                                             |           |
| 3   | 980 (YE-<br>WH) | 14    | Fwd/Rwd motor, Forward +, Rearward -               |           |
| 4   | 566 (DG)        | 14    | Voltage supplied at all times (overload protected) |           |
| 5   | 983 (RD-<br>LG) | 14    | Rear height motor, Up +, Down -                    |           |
| 6   | 981 (RD-<br>WH) | 14    | Fwd/Rwd motor, Rearward +, Forward -               |           |
| 7   | 982 (YE-<br>LG) | 14    | Rear height motor, Down +, Up -                    |           |
| 8   | 990 (YE-<br>LB) | 14    | Front height motor, Down +, Up -                   |           |